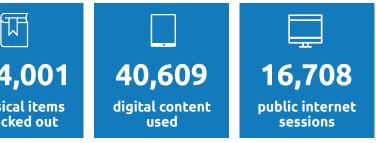

# **BY THE NUMBERS**

|                                                            |                   | 000                 |                      |
|------------------------------------------------------------|-------------------|---------------------|----------------------|
| library card reference questions ph<br>holders answered cl | -<br>library card | reference questions | 184<br>physi<br>chec |