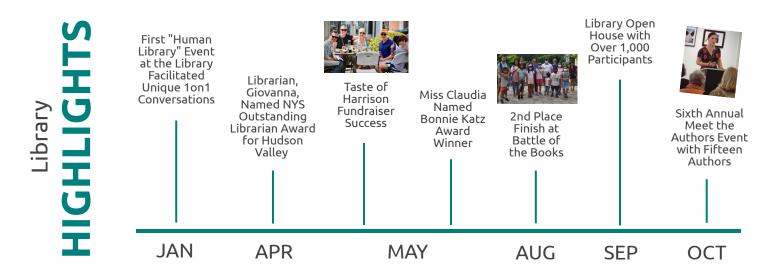

9

# **EVENTS, WORKSHOPS, & CLASSES**

1,103 **532** 840 5,191 6,112 kids signed up for english for focus on early outreach and one-on-one speakers of other offsite event help & workshop the summer literacy event languages attendance attendance reading game attendance sessions

# **COMPARED TO LAST YEAR**

+26% group events

+43% group event attendance

# **ANNUAL REPORT**



2023 YEAR IN REVIEW Town of Harrison

Tibrary





### Thank you!



As we turn the page on another incredible year, we want to extend our heartfelt thanks to each and every one of you who visited, volunteered, and supported the library. We've shared countless stories, learned new things together, and connected in ways that have truly enriched our community. Thank you for being a part of the library's story in 2023!



# **BY THE NUMBERS**

|                                                            |                   | 000                 |                      |
|------------------------------------------------------------|-------------------|---------------------|----------------------|
| library card reference questions ph<br>holders answered cl | -<br>library card | reference questions | 184<br>physi<br>chec |

### **FINANCIAL OVERVIEW**

### REVENUE

| Local Public Funds\$2,793,829 |
|-------------------------------|
| System Cash Grants\$14,377    |
| Investments\$65,734           |
| Library Charges\$5,286        |
| Other\$612                    |

Revenue.....\$2,879,838 Starting Balance....\$573,699 Grand Total.....\$3,453,537

### **EXPENSES**

| Salaries & Benefits. | \$2,190,893 |
|----